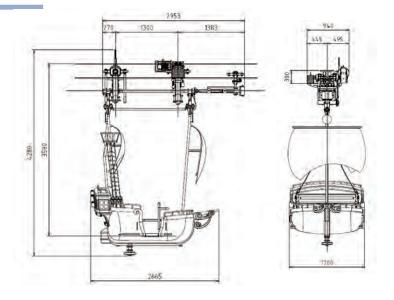

## **Suspended Dark Ride**

Sansei's Suspended Dark Ride consists of multiple number of individual, non-connected vehicles. The vehicles are suspended and guided along the ride track by a special vehicle mounted bogie assembly. Theming of the vehicle can be customized in many different ways.

Onboard audio, lighting and interactive systems can be incorporated in the vehicles.

Track Length: 100-200 m

Capacity: 2-4 persons

✓ Vehicles : 10-17 vehicles

Speed : 0.9-1.5 m/s

▼ THC : 360-830 pph

Ride Cycle: 4-7 min