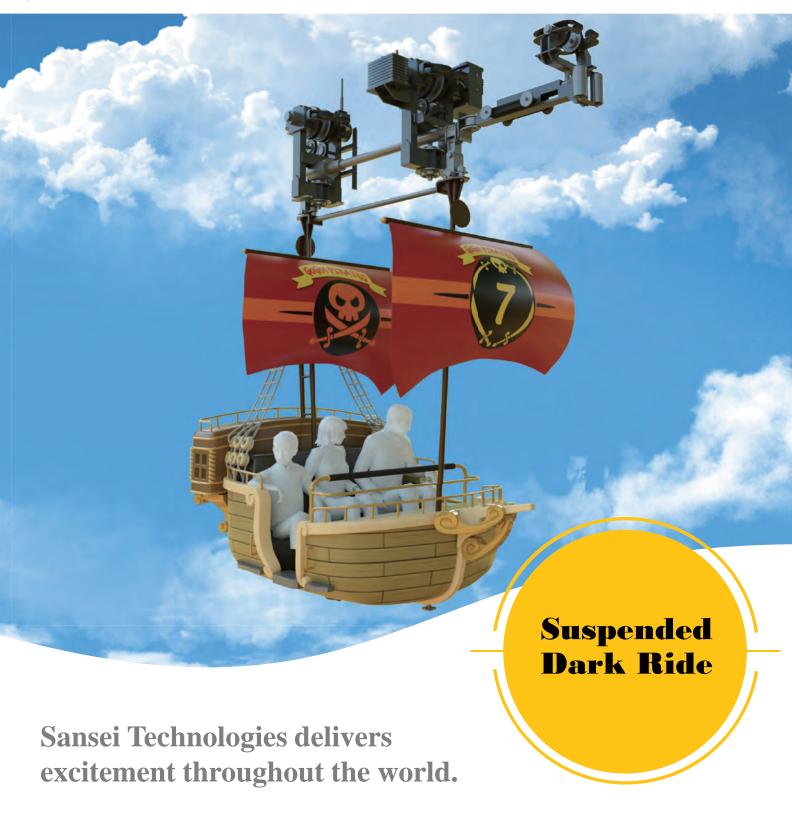

## **Suspended Dark Ride**

Sansei's Suspended Dark Ride consists of multiple number of individual, non-connected vehicles. The vehicles are suspended and guided along the ride track by a special vehicle mounted bogie assembly. Theming of the vehicle can be customized in many different ways.

Onboard audio, lighting and interactive systems can be incorporated in the vehicles.

Track Length: 100-200 m

Capacity: 2-4 persons

✓ Vehicles : 10-17 vehicles

Speed : 0.9-1.5 m/s

▼ THC : 360-830 pph

Ride Cycle: 4-7 min