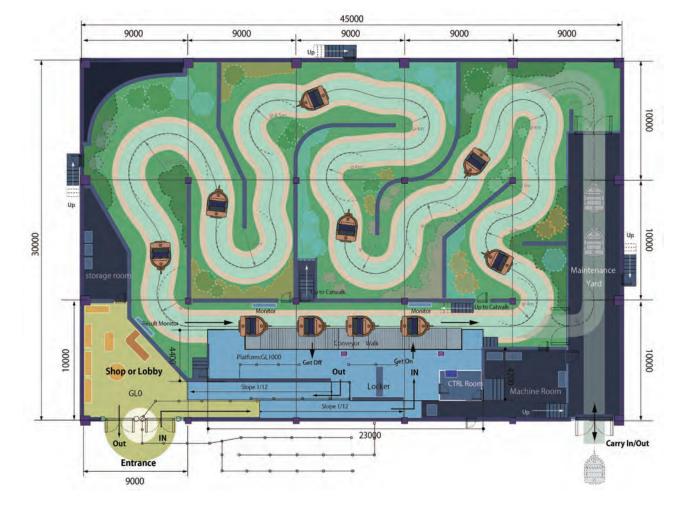

## **Suspended Dark Ride**

Sansei's Suspended Dark Ride consists of multiple number of individual, non-connected vehicles. The vehicles are suspended and guided along the ride track by a special vehicle mounted bogie assembly. Theming of the vehicle can be customized in many different ways.

Onboard audio, lighting and interactive systems can be incorporated in the vehicles.

Track Length: 100-200 m

Capacity: 2-4 persons

✓ Vehicles : 10-17 vehicles

Speed : 0.9-1.5 m/s

▼ THC : 360-830 pph

Ride Cycle: 4-7 min